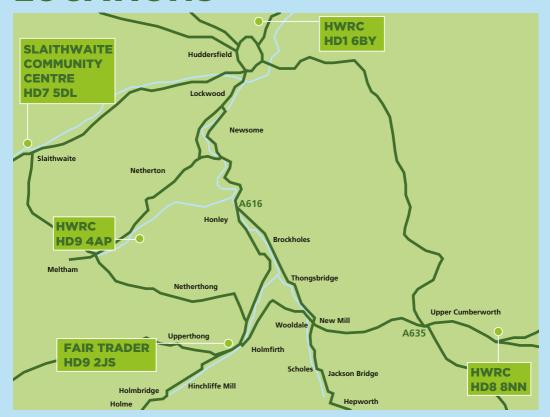

### **LOCATIONS**

#### **HOUSEHOLD WASTE RECYCLING CENTRES**

Huddersfield - Emerald Street HWRC, HD1 6BY

Meltham - Bent Ley Road HWRC, HD9 4AP

Upper Cumberworth - Bromley Farm HWRC, HD8 8NN

#### **RECYCLING COLLECTION POINTS**

Fair Trader - Huddersfield Rd, Holmfirth, HD9 2JS

Slaithwaite Community Centre - Bank Gate, Slaithwaite, HD7 5XE